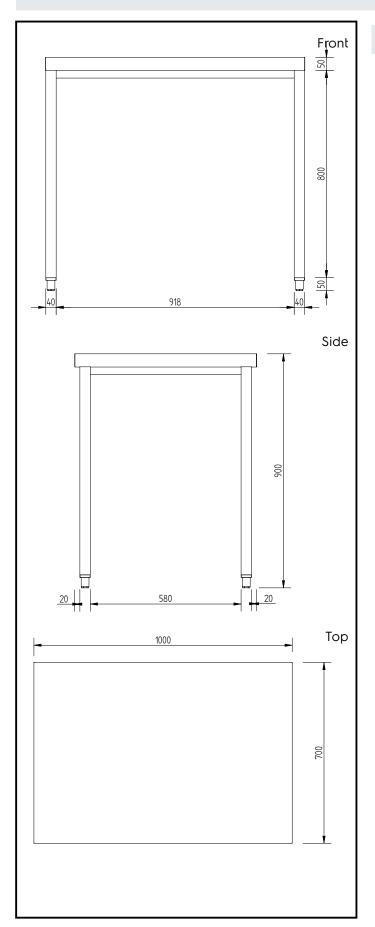

# **Key Information:**

External dimensions, Width:

134000 (GTG1000E)1000 mmExternal dimensions, Depth:700 mmExternal dimensions, Height:900 mmWorktop thickness:50 mmNet weight:31.5 kgAdjustable Feet-20/+30 mm